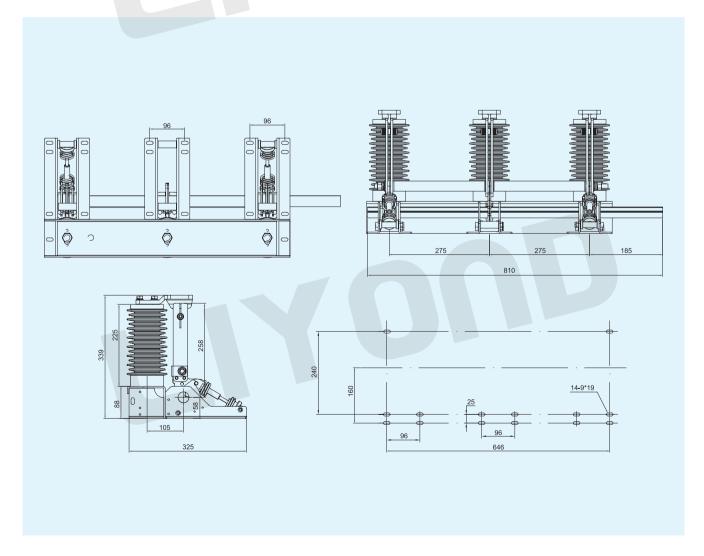

### LIYOND 24KU EARTHING SWITCH SERIES

Product No.: LYE104

Name: JN15-24/31.5 Indoor AC high voltage earthing switch

### Summary

JN15-24/31.5 indoor AC high voltage earthing switch is an advanced level product with high-tech parameters performance. After comprehensive evaluation, it conforms to GB1985 and IEC62271 standard , applies to power system of 24kV and three-phase AC 50Hz.It owns short-circuit making capacity to protect other electric equipment not being damaged. Can be used with various high voltage switchgear, also play a protective role in the highvoltage electrical equipment overhaul.