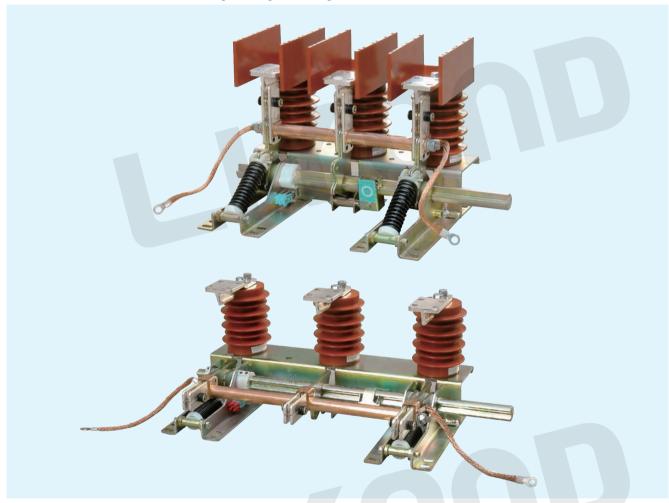

## LIYOND 12KU EARTHING SWITCH SERIES

Product No.: LYE102

Name: JN15-12/31.5 Indoor AC high voltage earthing switch

### Summary

JN15-12/31.5 indoor AC high voltage earthing switch is an advanced level product with high-tech parameters performance improved on the basis of ES1 earthing switch. After comprehensive evaluation, it conforms to GB1985 AC HV disconnect switch and earthing switch and IEC129, applies to power system of 3-12kV and three-phase AC 50(60)Hz.It owns short-circuit making capacity to protect other electric equipment not being damaged.Can be used with various high voltage switchgear, also play a protective role in the high - voltage electrical equipment overhaul.

### 12KU EARTHING SWITCH SERIES