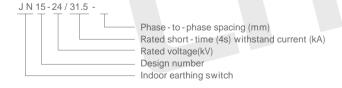

|    |
| Rated short - circuit making current |                                     | kA   | 80                               |    |
| Rated peak withstand current         |                                     | kA   | 80                               |    |
| Rated insulation level               | PF withstand voltage (1 min)        | kV   | Phase to earth<br>Phase to phase | 42 |
|                                      | Lightning impulse withstand voltage |      |                                  | 75 |
| Mechanical endurance                 |                                     | Time | 2000                             |    |











### LIYOND 24KU EARTHING SWITCH SERIES

Product No.: LYE104

Name: JN15-24/31.5 Indoor AC high voltage earthing switch



### Model and meaning



### Summary

JN15-24/31.5 indoor AC high voltage earthing switch is an advanced level product with high-tech parameters performance. After comprehensive evaluation, it conforms to GB1985 and IEC62271 standard , applies to power system of 24kV and three-phase AC 50Hz.It owns short-circuit making capacity to protect other electric equipment not being damaged. Can be used with various high voltage switchgear, also play a protective role in the highvoltage electrical equipment overhaul.











# LIYOND 24KU EARTHING SWITCH SERIES

### **Ambient condition**

1.Altitude: 1000m

2.Ambient temperature: -10 ~+40 3.Earthquake intensity: 8 degree

4.Pollution level:II

5.Relative humidity: Daily average 95%,

Monthly average 90%

| Item                               |