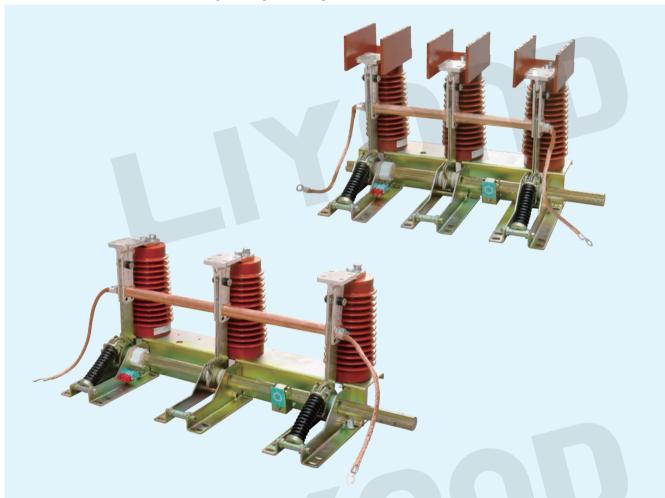

### LIYOND 24KU EARTHING SWITCH SERIES

Product No.: LYE104

Name: JN15-24/31.5 Indoor AC high voltage earthing switch

### Summary

JN15-24/31.5 indoor AC high voltage earthing switch is an advanced level product with high-tech parameters performance. After comprehensive evaluation, it conforms to GB1985 and IEC62271 standard , applies to power system of 24kV and three-phase AC 50Hz.It owns short-circuit making capacity to protect other electric equipment not being damaged. Can be used with various high voltage switchgear, also play a protective role in the highvoltage electrical equipment overhaul.

# LIYOND 24KU EARTHING SWITCH SERIES