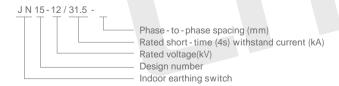

## LIYOND 12KU EARTHING SWITCH SERIES

Product No.: LYE102

Name: JN15-12/31.5 Indoor AC high voltage earthing switch



### Model and meaning



### Summary

JN15-12/31.5 indoor AC high voltage earthing switch is an advanced level product with high-tech parameters performance improved on the basis of ES1 earthing switch. After comprehensive evaluation, it conforms to GB1985 AC HV disconnect switch and earthing switch and IEC129, applies to power system of 3-12kV and three-phase AC 50(60)Hz.It owns short-circuit making capacity to protect other electric equipment not being damaged.Can be used with various high voltage switchgear, also play a protective role in the high - voltage electrical equipment overhaul.











### 12KU EARTHING SWITCH SERIES

#### Ambient condition

1.Altitude: 1000m

2.Ambient temperature: -10 ~+403.Earthquake intensity: 8 degree

4.Pollution level:II

5.Relative humidity: Daily average 95%

Monthly ave