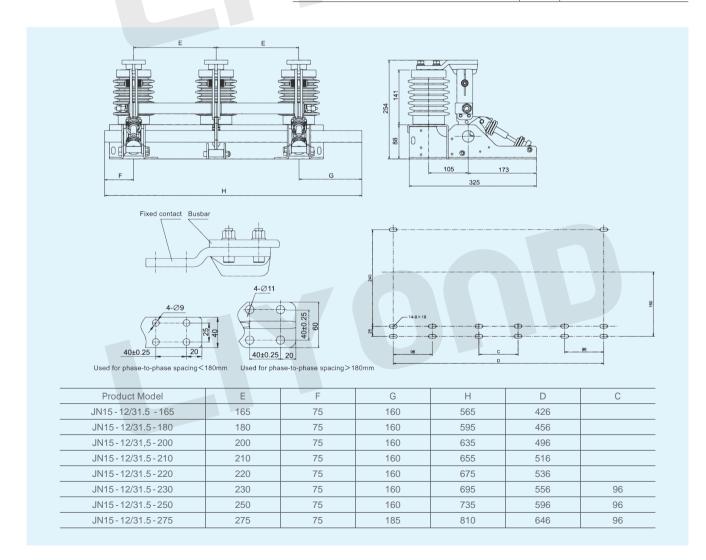

#### Ambient condition

1.Altitude: 1000m

2.Ambient temperature: -10 ~+403.Earthquake intensity: 8 degree

4.Pollution level:II

5.Relative humidity: Daily average 95%

Monthly average 90%

| Item                                 |                                     | Unit | Data                             |    |
|--------------------------------------|-------------------------------------|------|----------------------------------|----|
| Rated voltage                        |                                     | kV   | 12                               |    |
| Rated short-time withstand current   |                                     | kA   | 31.5                             |    |
| Rated short - circuit duration       |                                     | s    | 4                                |    |
| Rated short - circuit making current |                                     | kA   | 80                               |    |
| Rated peak withstand current         |                                     | kA   | 80                               |    |
| Rated insulation level               | PF withstand voltage (1 min)        | kV   | Phase to earth<br>Phase to phase | 42 |
|                                      | Lightning impulse withstand voltage |      |                                  | 75 |
| Mechanical endurance                 |                                     | Time | 2000                             |    |